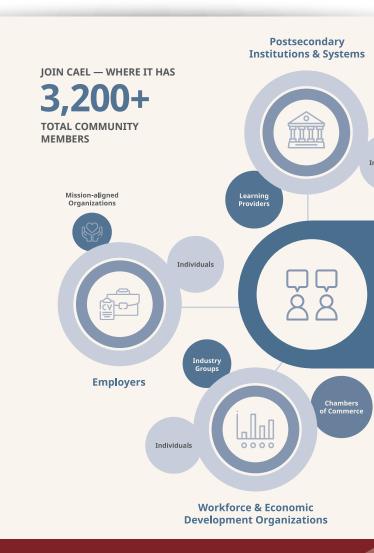

### MEMBERSHIP

## Connect with CAEL's expansive network. CAEL membership provides connections, solutions and tools that cultivate economic mobility for adult learners.

Build equitable career pathways in your community! CAEL welcomes learning providers, employers, workforce organizations and individual professionals to become members.

**Collectively Supporting** Adult Learners