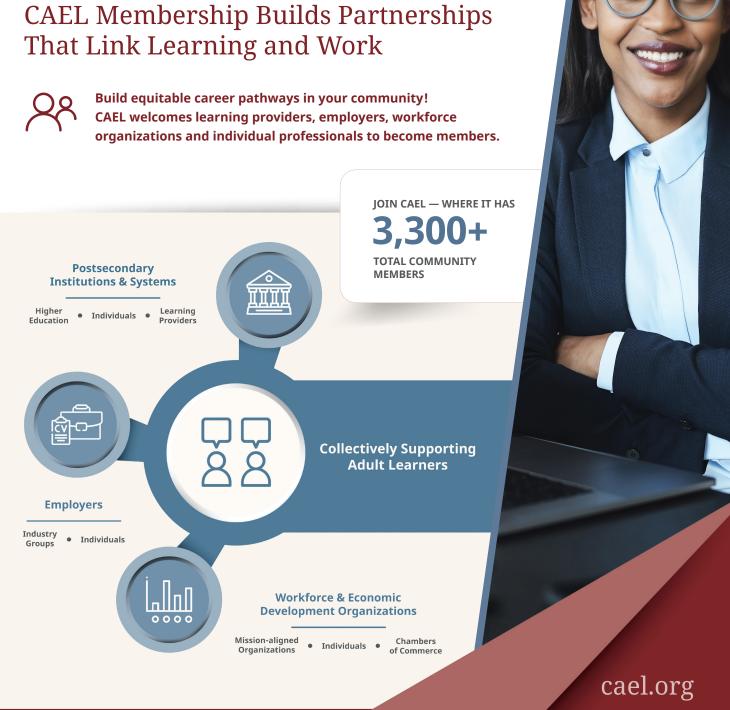

**MEMBERSHIP** 

From Educators and Employers to Workforce and Economic Developers, CAEL Membership Builds Partnerships

## CAEL GROUP MEMBERSHIP RETENTION RATE

CAEL members represent an extensive community of stakeholders working to build new ecosystems and transform traditional structures to better meet the needs of today's adult learners in communities, across industries, and among postsecondary learning providers.\*